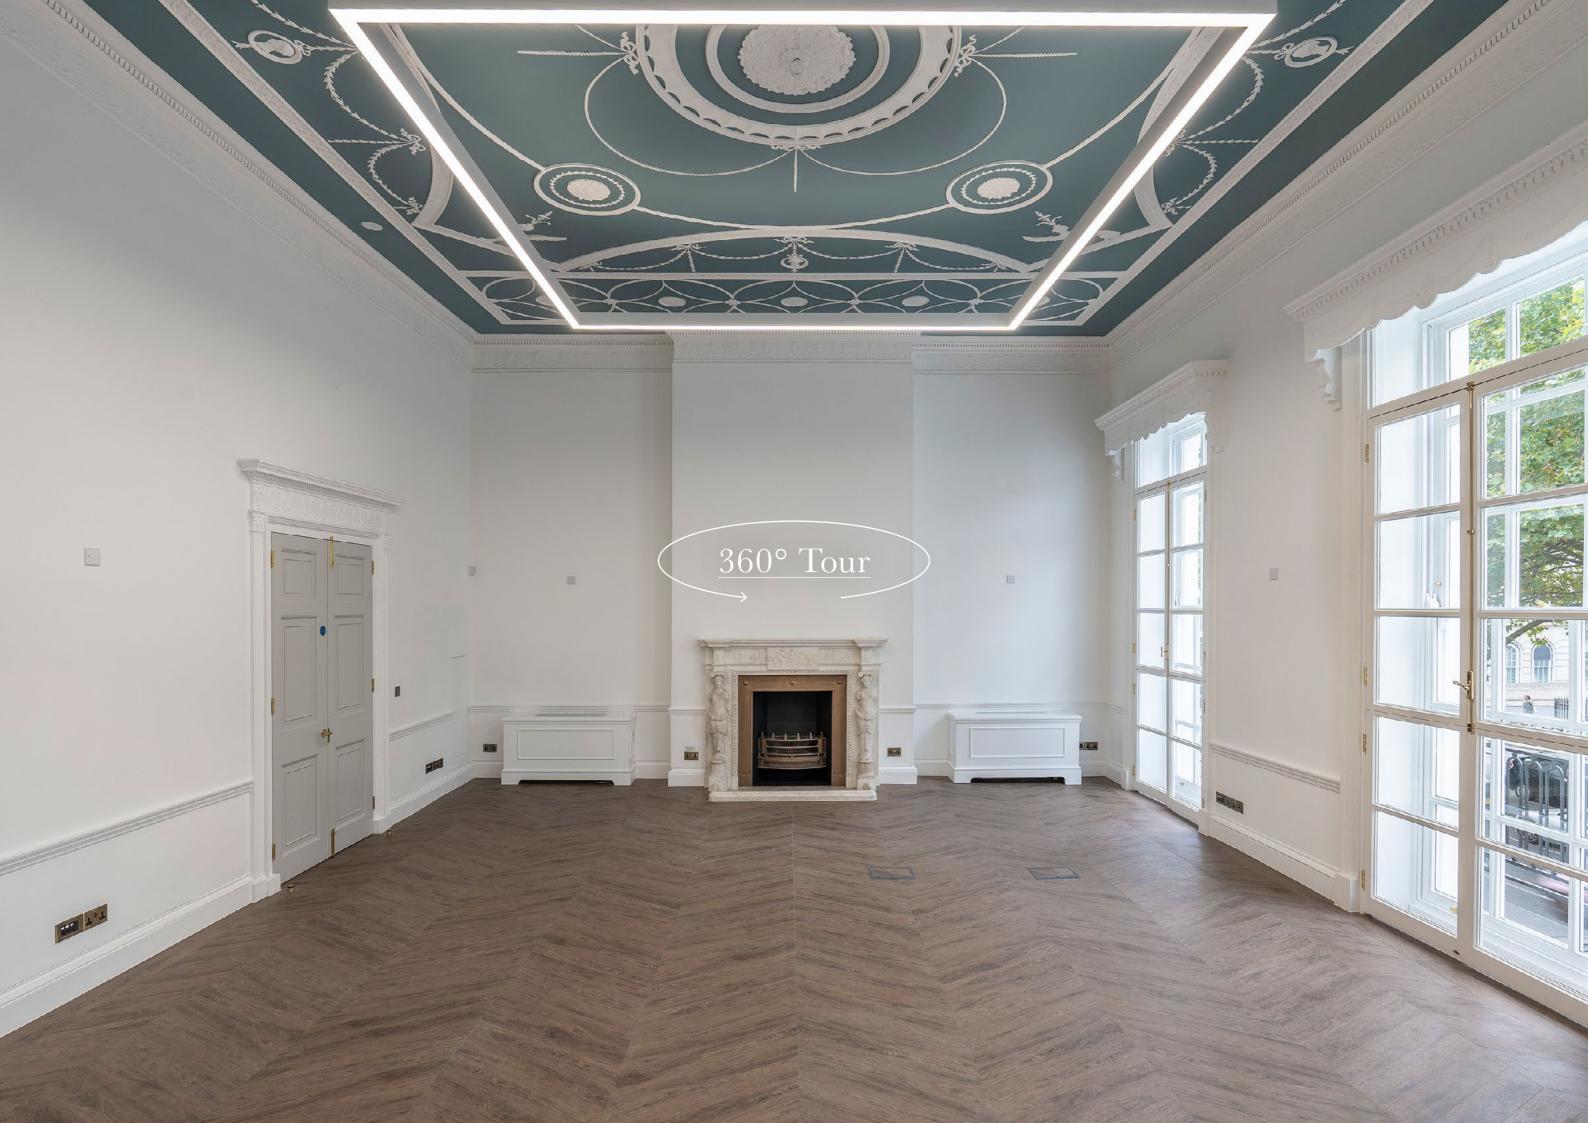

An 8,921 sq ft self-contained period office building in the heart of Marylebone.

Arranged over lower ground, ground and three upper floors, 30 Portland Place is moments from Regent's Park and with Marylebone Village on your doorstep.

The building is accessed via an impressive ground floor reception area with meeting rooms while the upper floors are typically arranged as varying sized office areas and benefit from beautiful natural light.

# Elegant architecture with impressive ground floor reception & meeting rooms.

Air conditioning

EPC:

Outside space

Automatic passenger lift

Attractive period features

Shower facilities

Excellent natural daylight