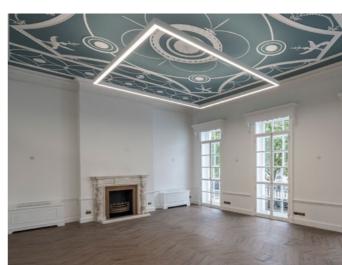

The building is accessed via an impressive ground floor reception area with meeting rooms while the upper floors are typically arranged as varying sized office areas and benefit from beautiful natural light.

# Elegant architecture with impressive ground floor reception & meeting rooms.

Air conditioning

EPC:

Outside space

Automatic passenger lift

Attractive period features

Shower facilities

Excellent natural daylight