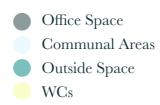

#### Lower Ground

### Ground

#### First

#### Second

## Third

| Floor        | Sq Ft | Sq M   |
|--------------|-------|--------|
| Third Floor  | 1,459 | 135.54 |
| Second Floor | 1,692 | 157.19 |
| First Floor  | 1,662 | 154.40 |
| Ground       | 1,262 | 117.24 |
| LG (Office)  | 1,767 | 164.15 |
| LG (Store)   | 1,079 | 100.24 |
| Total        | 8,921 | 828.78 |