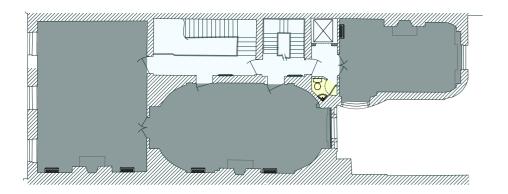

,921 sq ft self-contained period office building in the heart of Marylebone.

Arranged over lower ground, ground and three upper floors, 30 Portland Place is moments from Regent's Park and with Marylebone Village on your doorstep.

The building is accessed via an impressive ground floor reception area with meeting rooms while the upper floors are typically arranged as varying sized office areas and benefit from beautiful natural light.





# Elegant architecture with impressive ground floor reception & meeting rooms.



Air conditioning



EPC:



Outside space



Automatic passenger lift



Attractive period features



Shower facilities



Excellent natural daylight



Bike storage



Fitted kitchen











7



thirty portland place

#### Lower Ground





### Ground



#### First



#### Second



## Third



| Floor        | Sq Ft | Sq M   |
|--------------|-------|--------|
| Third Floor  | 1,459 | 135.54 |
| Second Floor | 1,692 | 157.19 |
| First Floor  | 1,662 | 154.40 |
| Ground       | 1,262 | 117.24 |
| LG (Office)  | 1,767 | 164.15 |
| LG (Store)   | 1,079 | 100.24 |
| Total        | 8,921 | 828.78 |

\*Subject to measurement.

6





















#### Location

30 Portland Place is excellently situated for all forms of public transport, with Oxford Circus (Victoria, Central and Bakerloo Lines) and Great Portland Street (Metropolitan and Circle Lines) close by. The area is further served by numerous buses which pass along nearby Regent Street and Oxford Street, both major retail hubs boasting an array of shops, restaurants and hotels.

Strictly by appoin