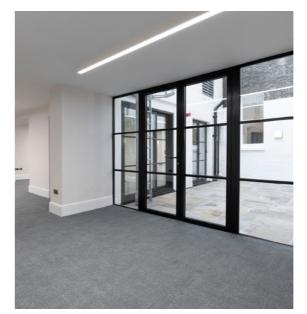

The building is accessed via an impressive ground floor reception area with meeting rooms while the upper floors are typically arranged as varying sized office areas and benefit from beautiful natural light.

# Elegant architecture with impressive ground floor reception & meeting rooms.

Air conditioning

EPC:

Outside space

Automatic passenger lift

Attractive period features

Shower facilities

Excellent natural daylight