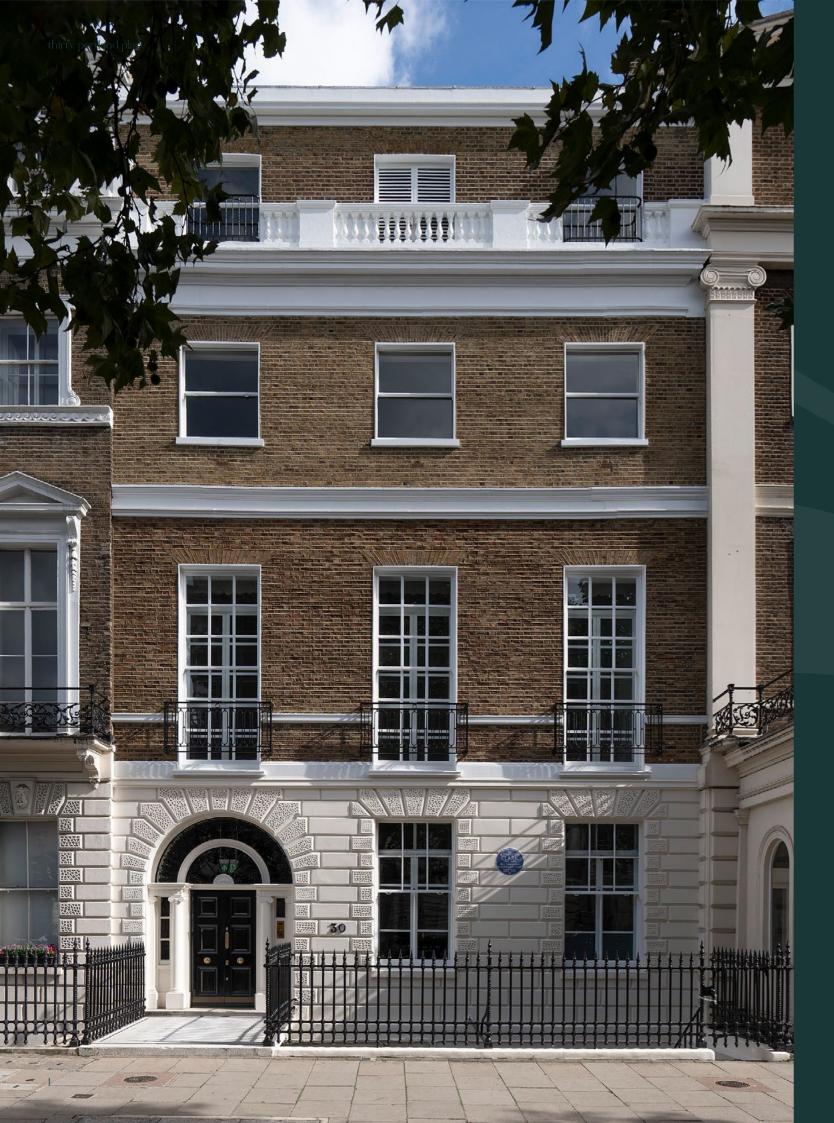

An 8,921 sq ft self-contained period office building in the heart of Marylebone.

Arranged over lower ground, ground and three upper floors, 30 Portland Place is moments from Regent's Park and with Marylebone Village on your doorstep.

The building is accessed via an impressive ground floor reception area with meeting rooms while the upper floors are typically arranged as varying sized office areas and benefit from beautiful natural light.

# Elegant architecture with impressive ground floor reception & meeting rooms.

Air conditioning

EPC:

Outside space

Automatic passenger lift

Attractive period features

Shower facilities

Excellent natural daylight