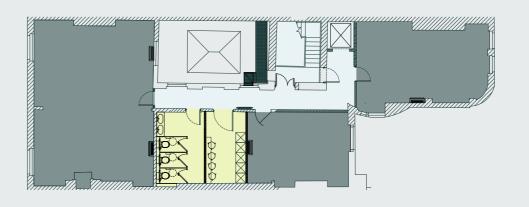

eriod office building in the heart of Marylebone.

Arranged over lower ground, ground and three upper floors, 30 Portland Place is moments from Regent's Park and with Marylebone Village on your doorstep.

The building is accessed via an impressive ground floor reception area with meeting rooms while the upper floors are typically arranged as varying sized office areas and benefit from beautiful natural light.





# Elegant architecture with impressive ground floor reception & meeting rooms.



Air conditioning



EPC:



Outside space



Automatic passenger lift



Attractive period features



Shower facilities



Excellent natural daylight



Bike storage



Fitted kitchen











7



thirty portland place

#### Lower Ground





### Ground



#### First



#### Second



## Third



| Floor        | Sq Ft | Sq M   |
|--------------|-------|--------|
| Third Floor  | 1,459 | 135.54 |
| Second Floor | 1,692 | 157.19 |
| First Floor  | 1,662 | 154.40 |
| Ground       | 1,262 | 117.24 |
| LG (Office)  | 1,767 | 164.15 |
| LG (Store)   | 1,079 | 100.24 |
| Total        | 8,921 | 828.78 |

\*Subject to measurement.

6





















#### Location

30 Portland Place is excellently situated for all forms of public transport, with Oxford Circus (Victoria, Central and Bakerloo Lines) and Great Portland Street (Metropolitan and Circle Lines) close by. The area is further served by numerous buses which pass along nearby Regent Street and Oxford Street, both major retail hubs boasting an array of shops, restaurants and hotels.

Strictly by appointment through joint letting