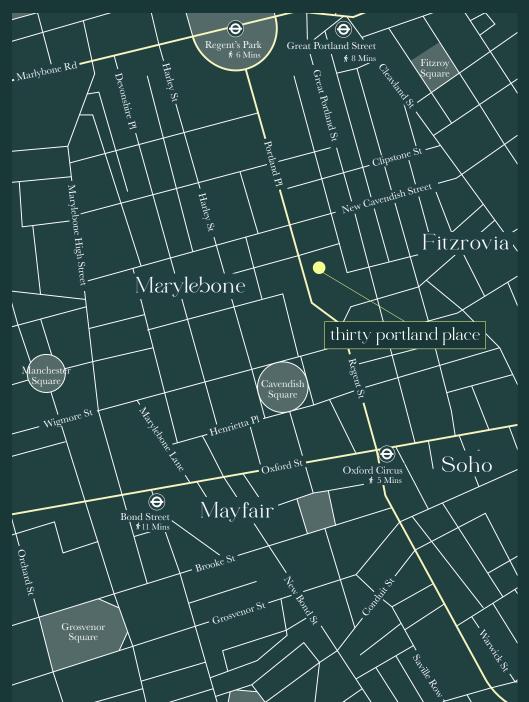

#### Location

30 Portland Place is excellently situated for all forms of public transport, with Oxford Circus (Victoria, Central and Bakerloo Lines) and Great Portland Street (Metropolitan and Circle Lines) close by. The area is further served by numerous buses which pass along nearby Regent Street and Oxford Street, both major retail hubs boasting an array of shops, restaurants and hotels.