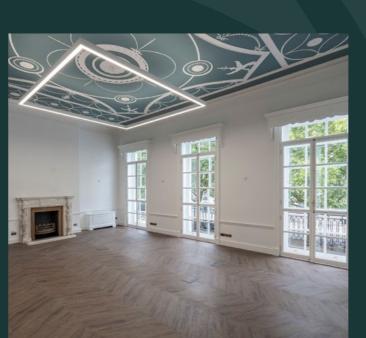

The building is accessed via an impressive ground floor reception area with meeting rooms while the upper floors are typically arranged as varying sized office areas and benefit from beautiful natural light.

# Elegant architecture with impressive ground floor reception & meeting rooms.

Air conditioning

EPC:

Outside space

Automatic passenger lift

Attractive period features

Shower facilities

Excellent natural daylight