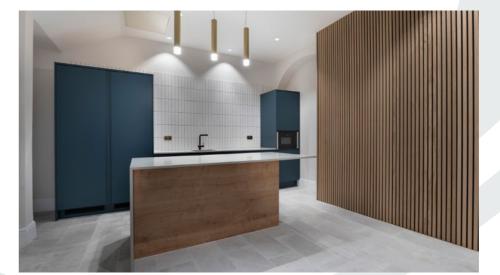

An 8,921 sq ft self-contained period office building in the heart of Marylebone.

Arranged over lower ground, ground and three upper floors, 30 Portland Place is moments from Regent's Park and with Marylebone Village on your doorstep.

The building is accessed via an impressive ground floor reception area with meeting rooms while the upper floors are typically arranged as varying sized office areas and benefit from beautiful natural light.





# Elegant architecture with impressive ground floor reception & meeting rooms.



Air conditioning



EPC:



Outside space



Automatic passenger lift



Attractive period features



Shower facilities



Excellent natural daylight



Bike storage



Fitted kitchen











7



thirty portland place

#### Lower Ground





### Ground



#### First



#### Second



## Third



| Floor        | Sq Ft | Sq M   |
|--------------|-------|--------|
| Third Floor  | 1,459 | 135.54 |
| Second Floor | 1,692 | 157.19 |
| First Floor  | 1,662 | 154.40 |
| Ground       | 1,262 | 117.24 |
| LG (Office)  | 1,767 | 164.15 |
| LG (Store)   | 1,079 | 100.24 |
| Total        | 8,921 | 828.78 |

\*Subject to measurement.

6





















#### Location

30 Portland Place is excellently situated for all forms of public transport, with Oxford Circus (Victoria, Central and Bakerloo Lines) and Great Portland Street (Metropolitan and Circle Lines) close by. The area is further served by numerous buses which pass along nearby Regent Street and Oxford Street, both major reta