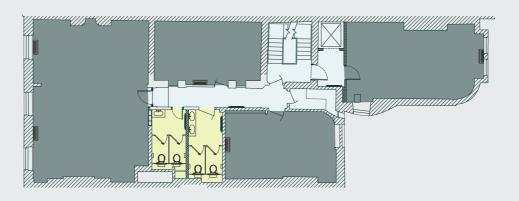

-contained period office building in the heart of Marylebone.

Arranged over lower ground, ground and three upper floors, 30 Portland Place is moments from Regent's Park and with Marylebone Village on your doorstep.

The building is accessed via an impressive ground floor reception area with meeting rooms while the upper floors are typically arranged as varying sized office areas and benefit from beautiful natural light.





# Elegant architecture with impressive ground floor reception & meeting rooms.



Air conditioning



EPC:



Outside space



Automatic passenger lift



Attractive period features



Shower facilities



Excellent natural daylight



Bike storage



Fitted kitchen











7



thirty portland place

#### Lower Ground





### Ground



#### First



#### Second



## Third



| Floor        | Sq Ft | Sq M   |
|--------------|-------|--------|
| Third Floor  | 1,459 | 135.54 |
| Second Floor | 1,692 | 157.19 |
| First Floor  | 1,662 | 154.40 |
| Ground       | 1,262 | 117.24 |
| LG (Office)  | 1,767 | 164.15 |
| LG (Store)   | 1,079 | 100.24 |
| Total        | 8,921 | 828.78 |

\*Subject to measurement.

6





















#### Location

30 Portland Place is excellently situated for all forms of public transport, with Oxford Circus (Victoria, Central and Bakerloo Lines) and Great Portland Street (Metropolitan and Circle Lines) close by. The area is further served by numerous buses which pass along nearby Regent Street and Oxford Street, both major retail hubs boasting an array of shops, restaurants and hotels.

Strictly by appointment through j