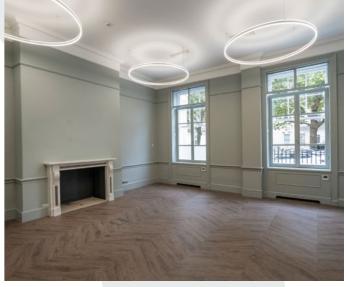

The building is accessed via an impressive ground floor reception area with meeting rooms while the upper floors are typically arranged as varying sized office areas and benefit from beautiful natural light.

# Elegant architecture with impressive ground floor reception & meeting rooms.

Air conditioning

EPC:

Outside space

Automatic passenger lift

Attractive period features

Shower facilities

Excellent natural daylight